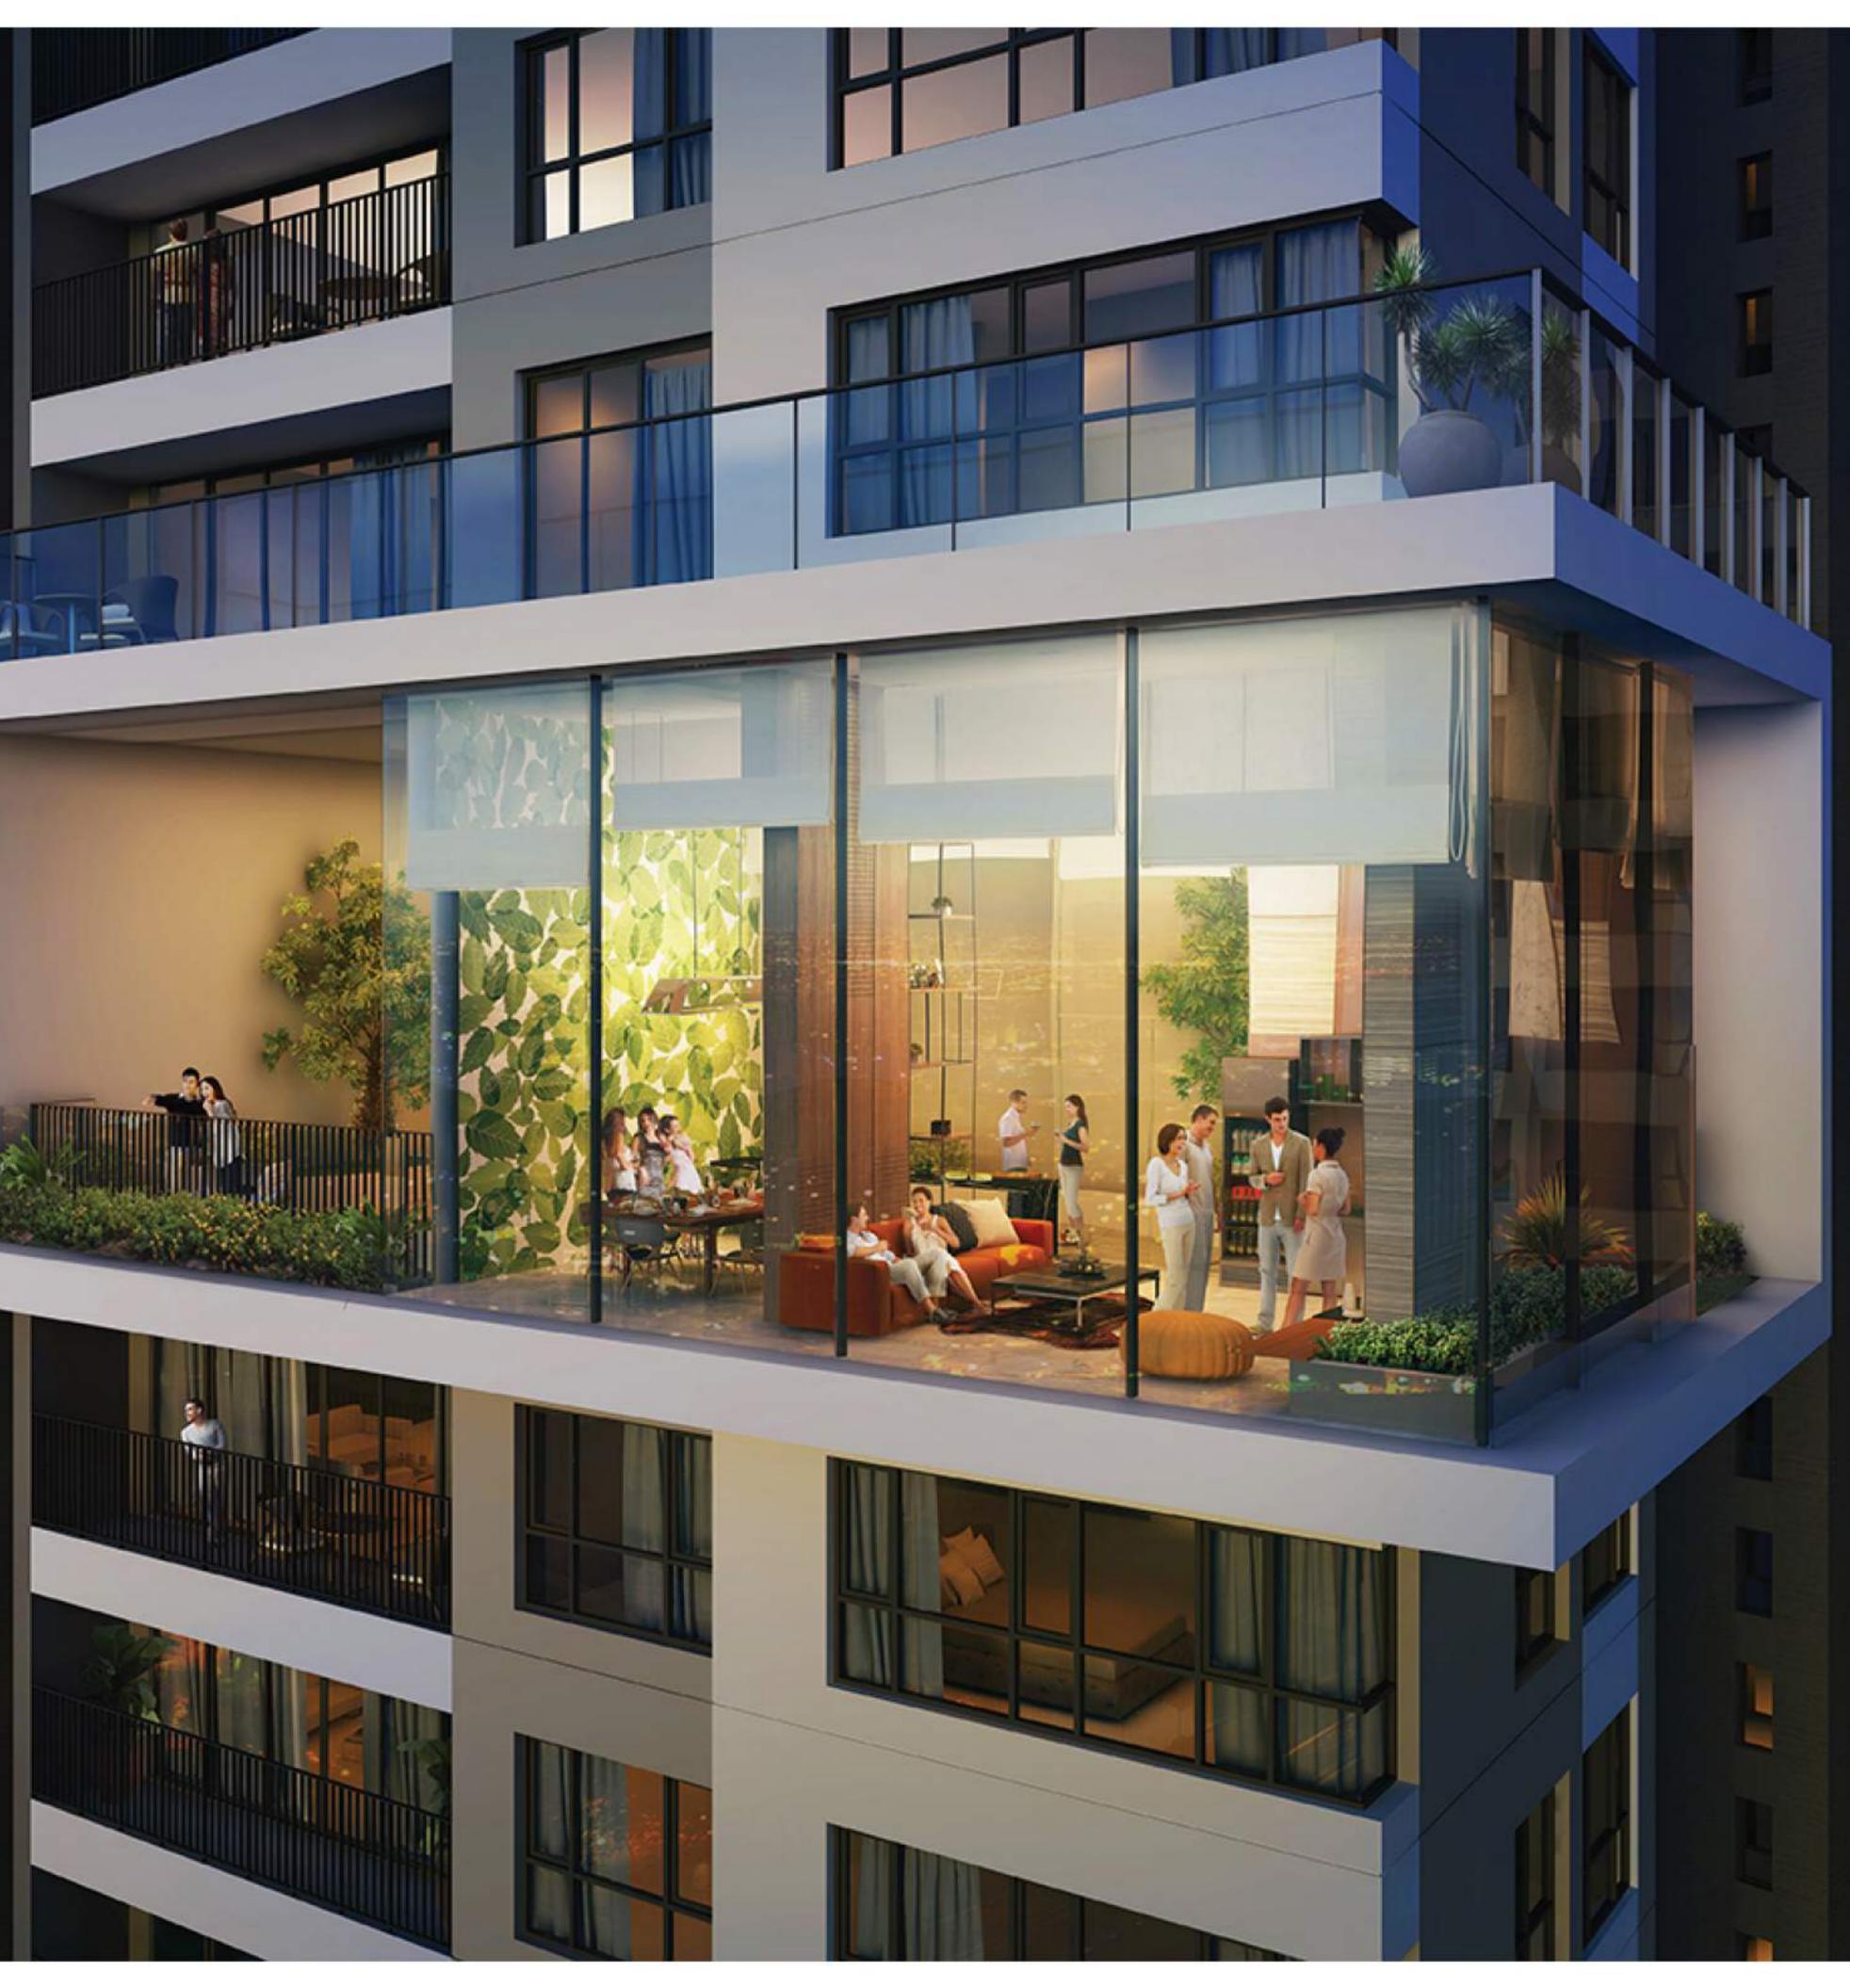

Tại The View tại Riviera Point bạn sẽ vô cùng tự hào khi sở hữu một ngôi nhà với thiết kế tinh tế, hiện đại, đẳng cấp, và các công năng tối ưu mà ai cũng mơ ước.

Chỉ với 5 căn hộ trên một tầng, căn nhà của bạn sẽ luôn thông thoáng và ngập tràn ánh sáng tự nhiên.

Hãy khởi đầu một cuộc sống tốt đẹp ngay hôm nay.

The living room, dining hall and bathrooms are fitted with fine flooring, while bathrooms feature fixtures from well-known brands.

Whip up a storm in the kitchen with premium appliances and fittings.

Phòng khách, phòng ăn và phòng tắm được lát nền sang trọng. Phòng tắm được trang bị với những thiết bị hiện đại từ các thương hiệu nổi tiếng.

Hãy cùng gia đình và bạn bè chuẩn bị những bữa tiệc thịnh soạn ngay trong gian bếp của bạn với các trang thiết bị cao cấp hàng đầu.