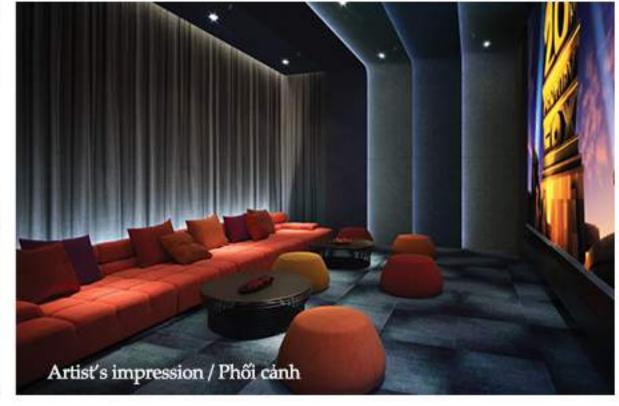

The modern clubhouse beckons with a big screen theatre for private movie screenings and karaoke sessions. There is also an entertainment room for fun and games, as well as a function room for intimate gatherings and celebrations.

Câu lạc bộ giải trí hiện đại, nổi bật với phòng chiếu phim màn hình rộng phục vụ cho việc xem phim và hát karaoke cùng gia đình và bạn bè. Ngoài ra còn có phòng giải trí với các trò chơi thư giãn vui nhộn và phòng đa năng thích hợp cho các dịp họp mặt và tổ chức tiệc.