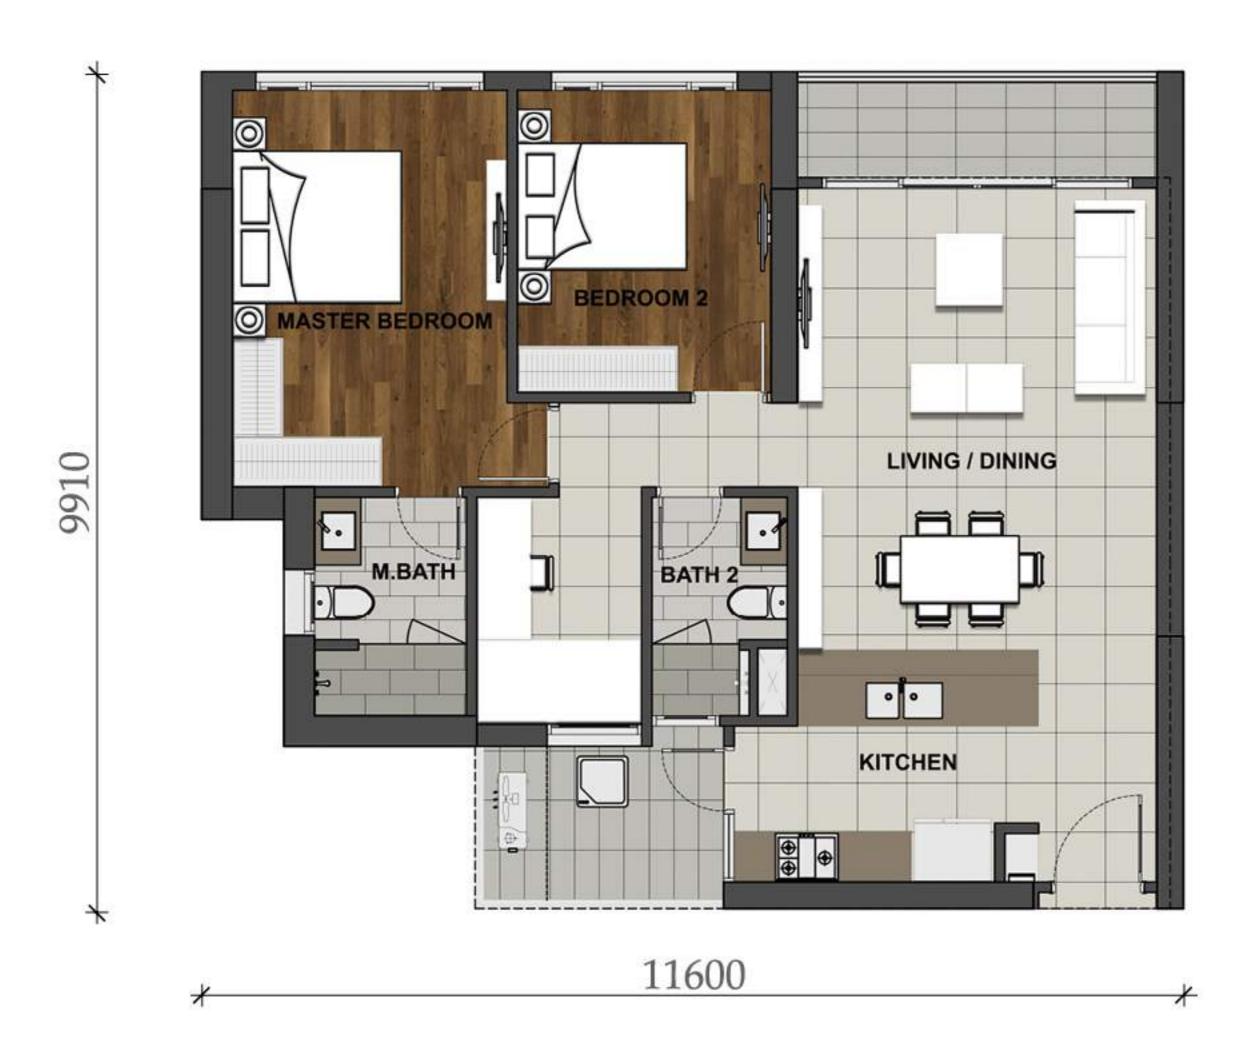

## TYPE 2BL-1/LOAI 2BL-1

2 BEDROOM LARGE / 2 PHÒNG NGỦ LỚN

## 104.6 m<sup>2\*</sup> / 93.3 m<sup>2\*\*</sup>

Plans are not to scale and for reference only. Whilst every care has been taken to ensure accuracy in the preparation of the information and specifications contained herein, no warranties whatsoever are given nor legal representations provided in respect thereon. Interested parties should rely on the formal sale and purchase documents. Visual representations including drawings, illustrations, photographs and art renderings portray artistic impressions only and are not to be taken as representation of fact or law. The vendor reserves the right to modify features, the units, plans or the development or any part thereof as may be approved or required by the relevant authorities.

#### Layouts reviewed by

<sup>\*</sup> Diện tích đo từ tim tường đến tim tường
\*\* Diện tích đo từ mép trong trường đến mép trong tường