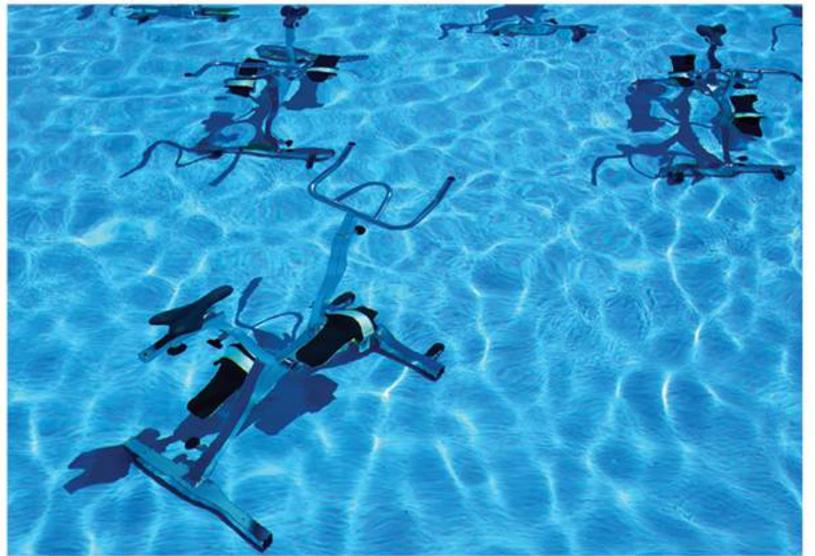

Mỗi ngày là vô vàn sự lựa chọn.

A family that plays together grows together. A host of recreational possibilities are yours at The View at Riviera Point.

Take a dip in the resort-style 50-metre swimming pool and simply soak your cares away. Work out at the modern aqua gymnasium, soak up the rays on your favourite lounge deck, and enjoy the sunset as you fire up the grill at your own BBQ pod.

Những giây phút vui đùa bên nhau sẽ giúp tình yêu thương gia đình thêm trọn vẹn. The View tại Riviera Point chính là nơi đáp ứng mọi nhu cầu giải trí của cả gia đình.

Đắm mình vào hồ bơi 50m mang phong cách nghỉ dưỡng để xua tan đi những bộn bề lo lắng. Bạn cũng có thể luyện tập tại khu thể dục dưới nước hiện đại, thả mình trong giây phút thư thái dưới ánh nắng tại khu thư giãn cạnh hồ bơi, hay tận hưởng hoàng hôn với bữa tiệc nướng thịnh soạn trên bếp lửa hồng.