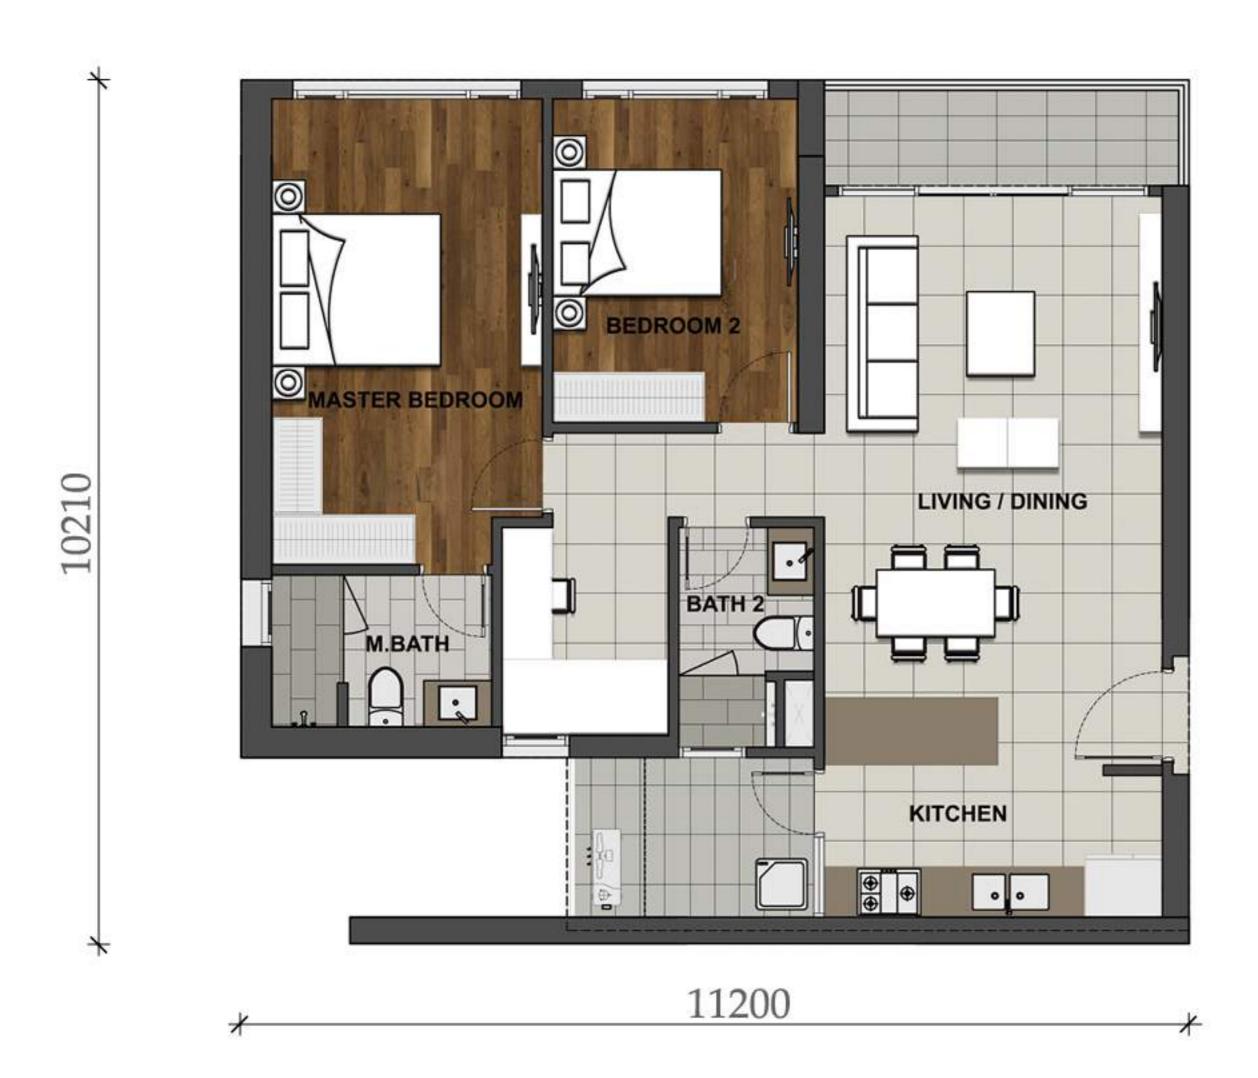

### SITE PLAN

LEVEL 29 (TOWER 6 & 7)

Sky gardens

LEVEL 26 (TOWER 8)

Sky lounge and hammock area

LEVEL 5

(A) 50m resort-style swimming pool

1 25m swimming pool

② Children's pool

Children's playground

Aqua gym

Jacuzzi

6 BBQ pavilions

Outdoor fitness corner

8 Bridge

Jogging track

Pool decks with sun lounges

In-water sun lounges

Mammock lawn

Pool decks

Golf putting green

LEVEL 5 (CLUBHOUSE)

Multi-function lounge

2 Children's playroom

Gymnasium

4 Male / female sauna

5 Male / female changing room

6 Garden lounge

LEVEL 4 (CLUBHOUSE)

Movie room

2 Yoga room

Game corner

GROUND LEVEL

Drop-off areas / reception lobbies

Children's playground

Water feature

Open lawn

( Tennis courts (temporary)

Plans are not to scale and for reference only. Whilst every care has been taken to ensure accuracy in the preparation of the information and specifications contained herein, no warranties whatsoever are given nor legal representations provided in respect thereon. Interested parties should rely on the formal sale and purchase documents. Visual representations including drawings, illustrations, photographs and art renderings portray artistic impressions only and are not to be taken as representation of fact or law. The vendor reserves the right to modify features, the units, plans or the development or any part thereof as may be approved or required by the relevant authorities.

# MẶT BẰNG TỔNG THỂ

#### TẦNG 29 (THÁP 6 & 7)

Wườn trên cao

#### TẦNG 26 (THÁP 8)

• Vườn trên cao và phòng giải trí

#### TÄNG 5

- Mô bơi 50m
- B Hô bơi 25m
- Mô bơi trẻ em
- Sân chơi trẻ em
- Mhu tập thể dục dưới nước
- 6 Hô Jacuzzi
- 6 Khu BBQ
- Khu thể dục ngoài trời
- (8) Câu cảnh quan
- ② Đường chạy bộ
- (III) Khu thư giãn cạnh hồ bơi
- (II) Khu thư giãn trong hồ bơi
- Khu thư giãn sân vườn
- (B) Khu thư giãn cạnh hồ bơi
- Thảm tập golf

#### TẦNG 5 (TIỆN ÍCH TRONG NHÀ)

- Phòng tiệc đa năng
- Sân chơi trẻ em trong nhà
- 3 Phòng tập thể dục (Gym)
- 4 Phòng tắm hơi nam / nữ
- 5 Phòng thay đồ nam / nữ
- 6 Khu vườn thư giãn

#### TẦNG 4 (TIỆN ÍCH TRONG NHÀ)

- Phòng xem phim
- Phòng tập yoga
- 6 Khu thư giãn

#### TẦNG TRỆT

- 📵 Sảnh chờ / Tiếp tân
- 🙆 Sân chơi trẻ em
- 📵 Tiểu cảnh nước
- Sân cò
- 6 Sân tennis (tạm thời)

Các bản vẽ mặt bằng căn hộ kèm nội thất không theo tỷ lệ và chỉ mang tính chất tham khảo. Chúng tôi rất cẩn trọng trong việc chuẩn bị, tuy nhiên chúng đảm bảo tính chính xác hoặc không chịu trách nhiệm pháp lý cho bản thông tin và các đặc điểm kỹ thuật này. Các bên có liên quan phải căn cứ vào hợp đồng mua bán chính thức. Tất cả những thông tin, bản vẽ, hình ảnh minh họa chỉ nhằm tạo ấn tượng nghệ thuật, không nhất thiết phải cam kết trước pháp luật hoặc đại diện thực tế. Chủ đầu tư có quyền thay đổi đặc điểm, căn nhà, bản vẽ hoặc bất kỳ những phát sinh nào theo yêu cầu hoặc sự chấp thuận của cơ quan nhà nước có thẩm quyền.