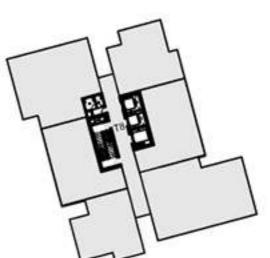

### SITE PLAN

LEVEL 29 (TOWER 6 & 7)

Sky gardens

LEVEL 26 (TOWER 8)

Sky lounge and hammock area

LEVEL 5

(A) 50m resort-style swimming pool

1 25m swimming pool

#### TẦNG 26 (THÁP 8)

• Vườn trên cao và phòng giải trí