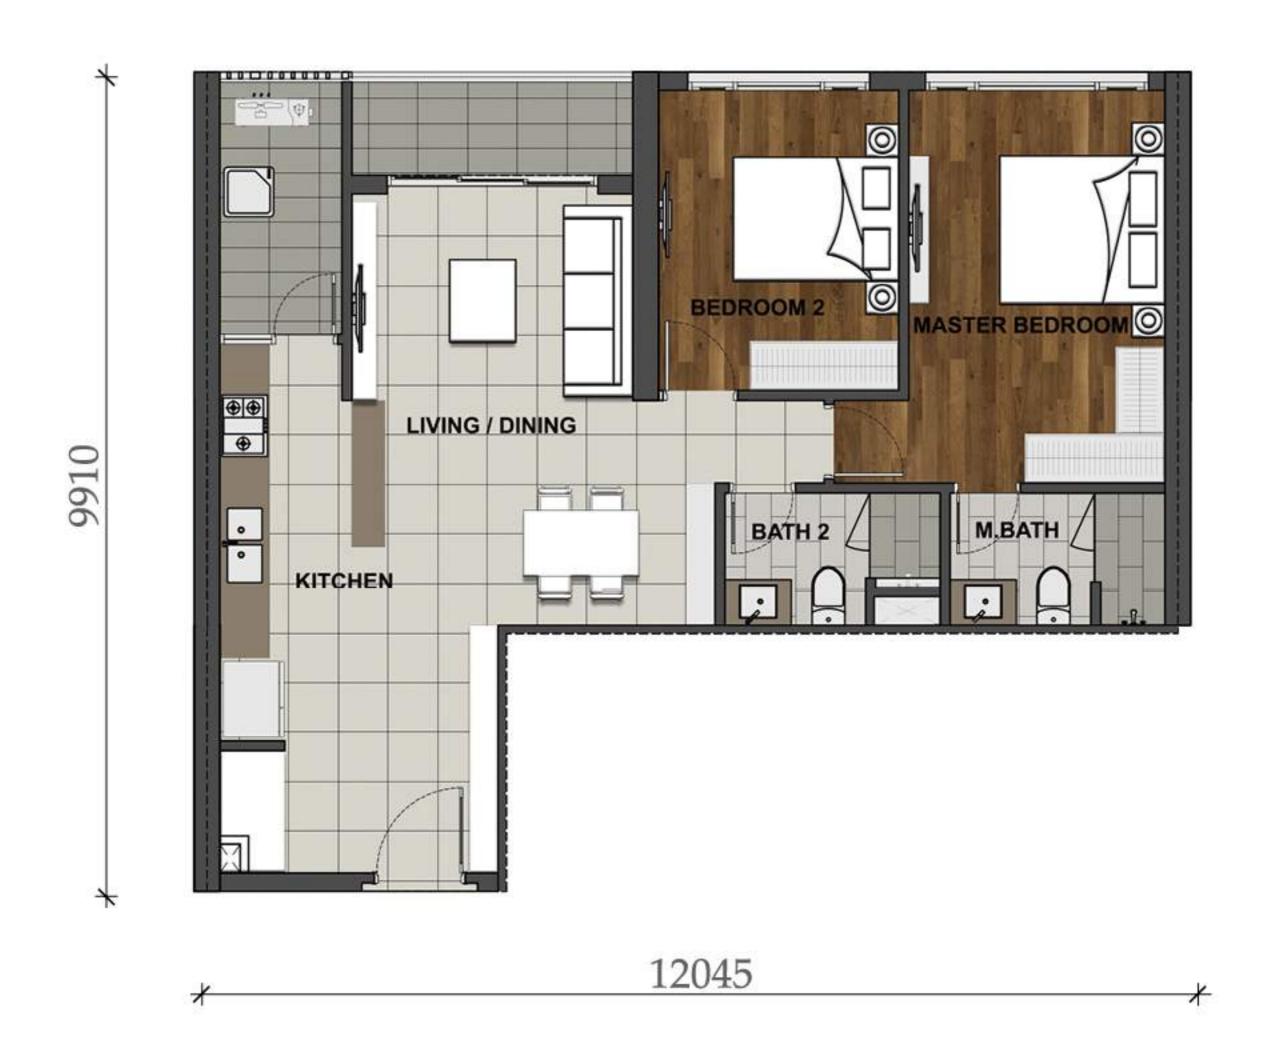

# TYPE 2BS / LOAI 2BS

2 BEDROOM SMALL / 2 PHÒNG NGỦ NHỏ

 $91.0 \text{ m}^{2*} / 82.4 \text{ m}^{2**}$ 

Plans are not to scale and for reference only. Whilst every care has been taken to ensure accuracy in the preparation of the information and specifications contained herein, no warranties whatsoever are given nor legal representations provided in respect thereon. Interested parties should rely on the formal sale and purchase documents. Visual representations including drawings, illustrations, photographs and art renderings portray artistic impressions only and are not to be taken as representation of fact or law. The vendor reserves the right to modify features, the units, plans or the development or any part thereof as may be approved or required by the relevant authorities.

- \* Centre wall to centre wall measurement \*\* Internal wall to internal wall measurement
- \* Diện tích đo từ tim tường đến tim tường
- \*\* Diện tích đo từ mép trong trường đến mép trong tường