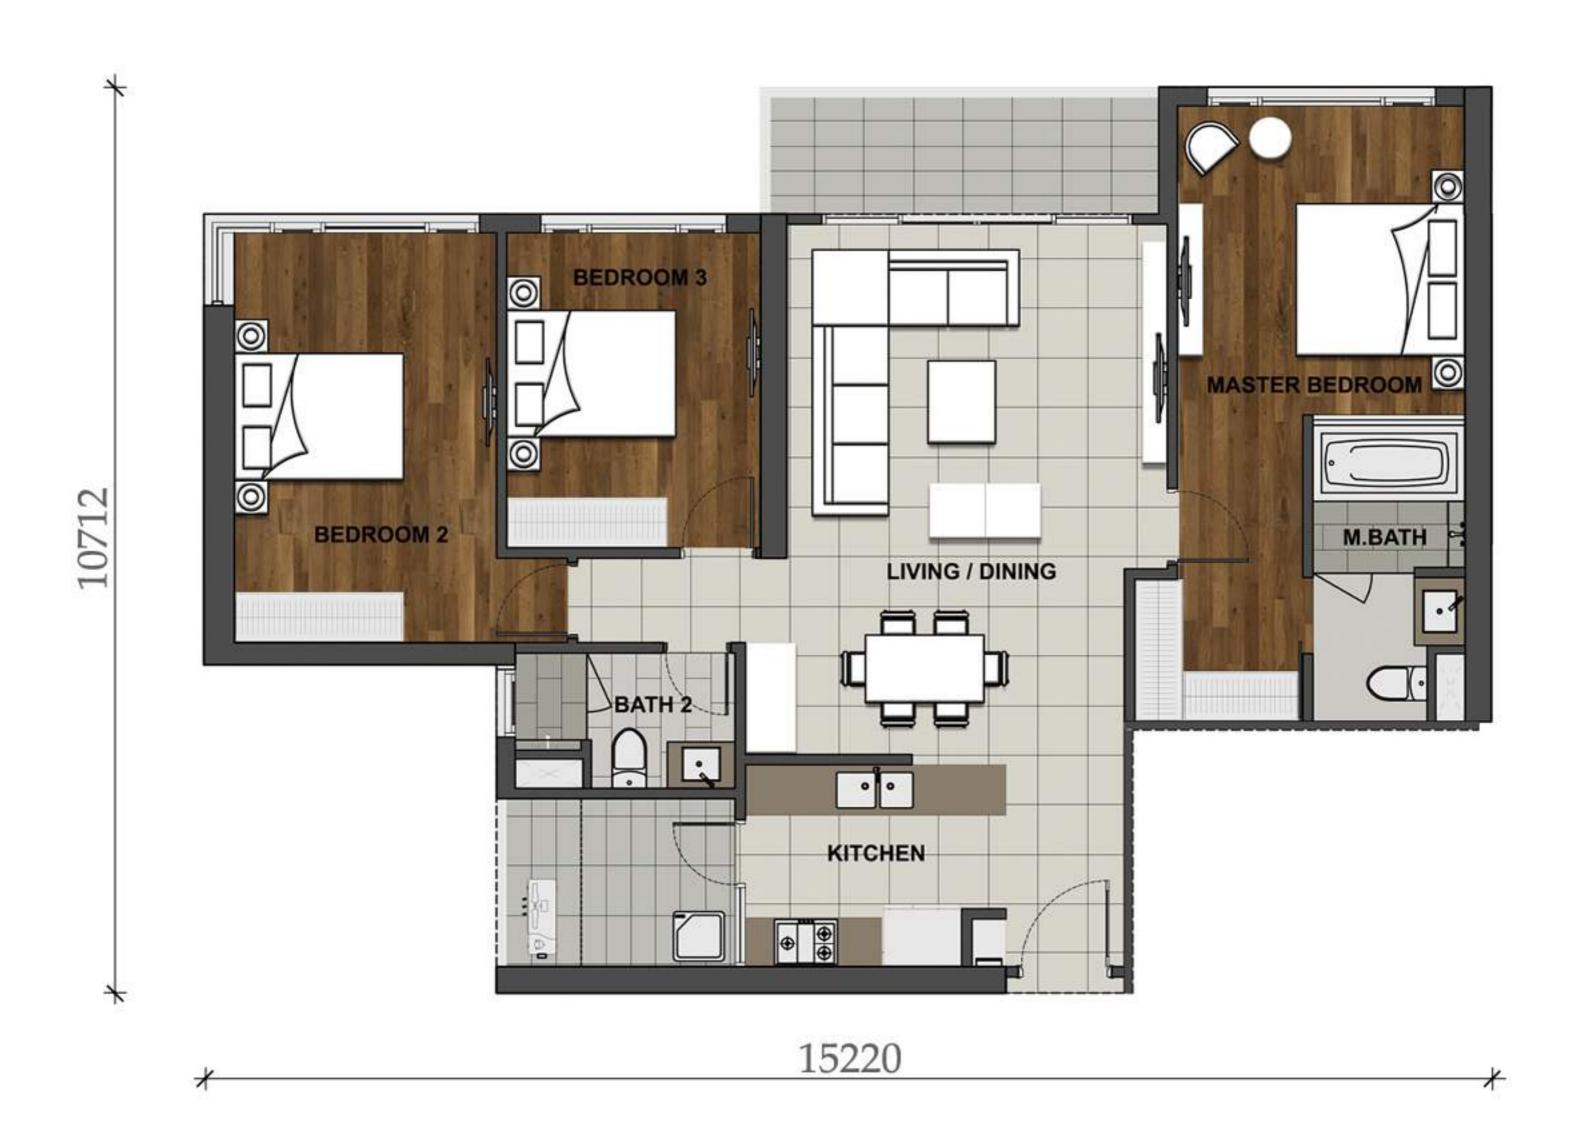

# TYPE 3BS-1/LOAI 3BS-1

3 BEDROOM SMALL / 3 PHÒNG NGỦ NHỏ

## $125.3 \text{ m}^{2^*} / 112.6 \text{ m}^{2^{**}}$

Plans are not to scale and for reference only. Whilst every care has been taken to ensure accuracy in the preparation of the information and specifications contained herein, no warranties whatsoever are given nor legal representations provided in respect thereon. Interested parties should rely on the formal sale and purchase documents. Visual representations including drawings, illustrations, photographs and art renderings portray artistic impressions only and are not to be taken as representation of fact or law. The vendor reserves the right to modify features, the units, plans or the development or any part thereof as may be approved or required by the relevant authorities.

Các bản vẽ mặt bằng căn hộ kèm nội thất không theo tỷ lệ và chỉ mang tính chất tham khảo. Chúng tôi rất cấn trọng trong việc chuẩn bị, tuy nhiên chúng tôi sẽ không đảm bảo tính chính xác hoặc không chịu trách nhiệm pháp lý cho bản thông tin và các đặc điểm kỹ thuật này. Các bên có liên quan phải căn cứ vào hợp đồng mua bán chính thức. Tất cả những thông tin, bản vẽ, hình ảnh minh họa chi nhằm tạo ấn tượng nghệ thuật, không nhất thiết phải cam kết trước pháp luật hoặc đại diện thực tế. Chủ đầu tư có quyền thay đổi đặc điểm, căn nhà, bản vẽ hoặc bất kỳ những phát sinh nào theo yêu cầu hoặc sự chấp thuận của cơ quan nhà nước có thẩm quyền.

\* Diện tích đo từ tim tường đến tim tường

\*\* Diện tích đo từ mép trong trường đến mép trong tường