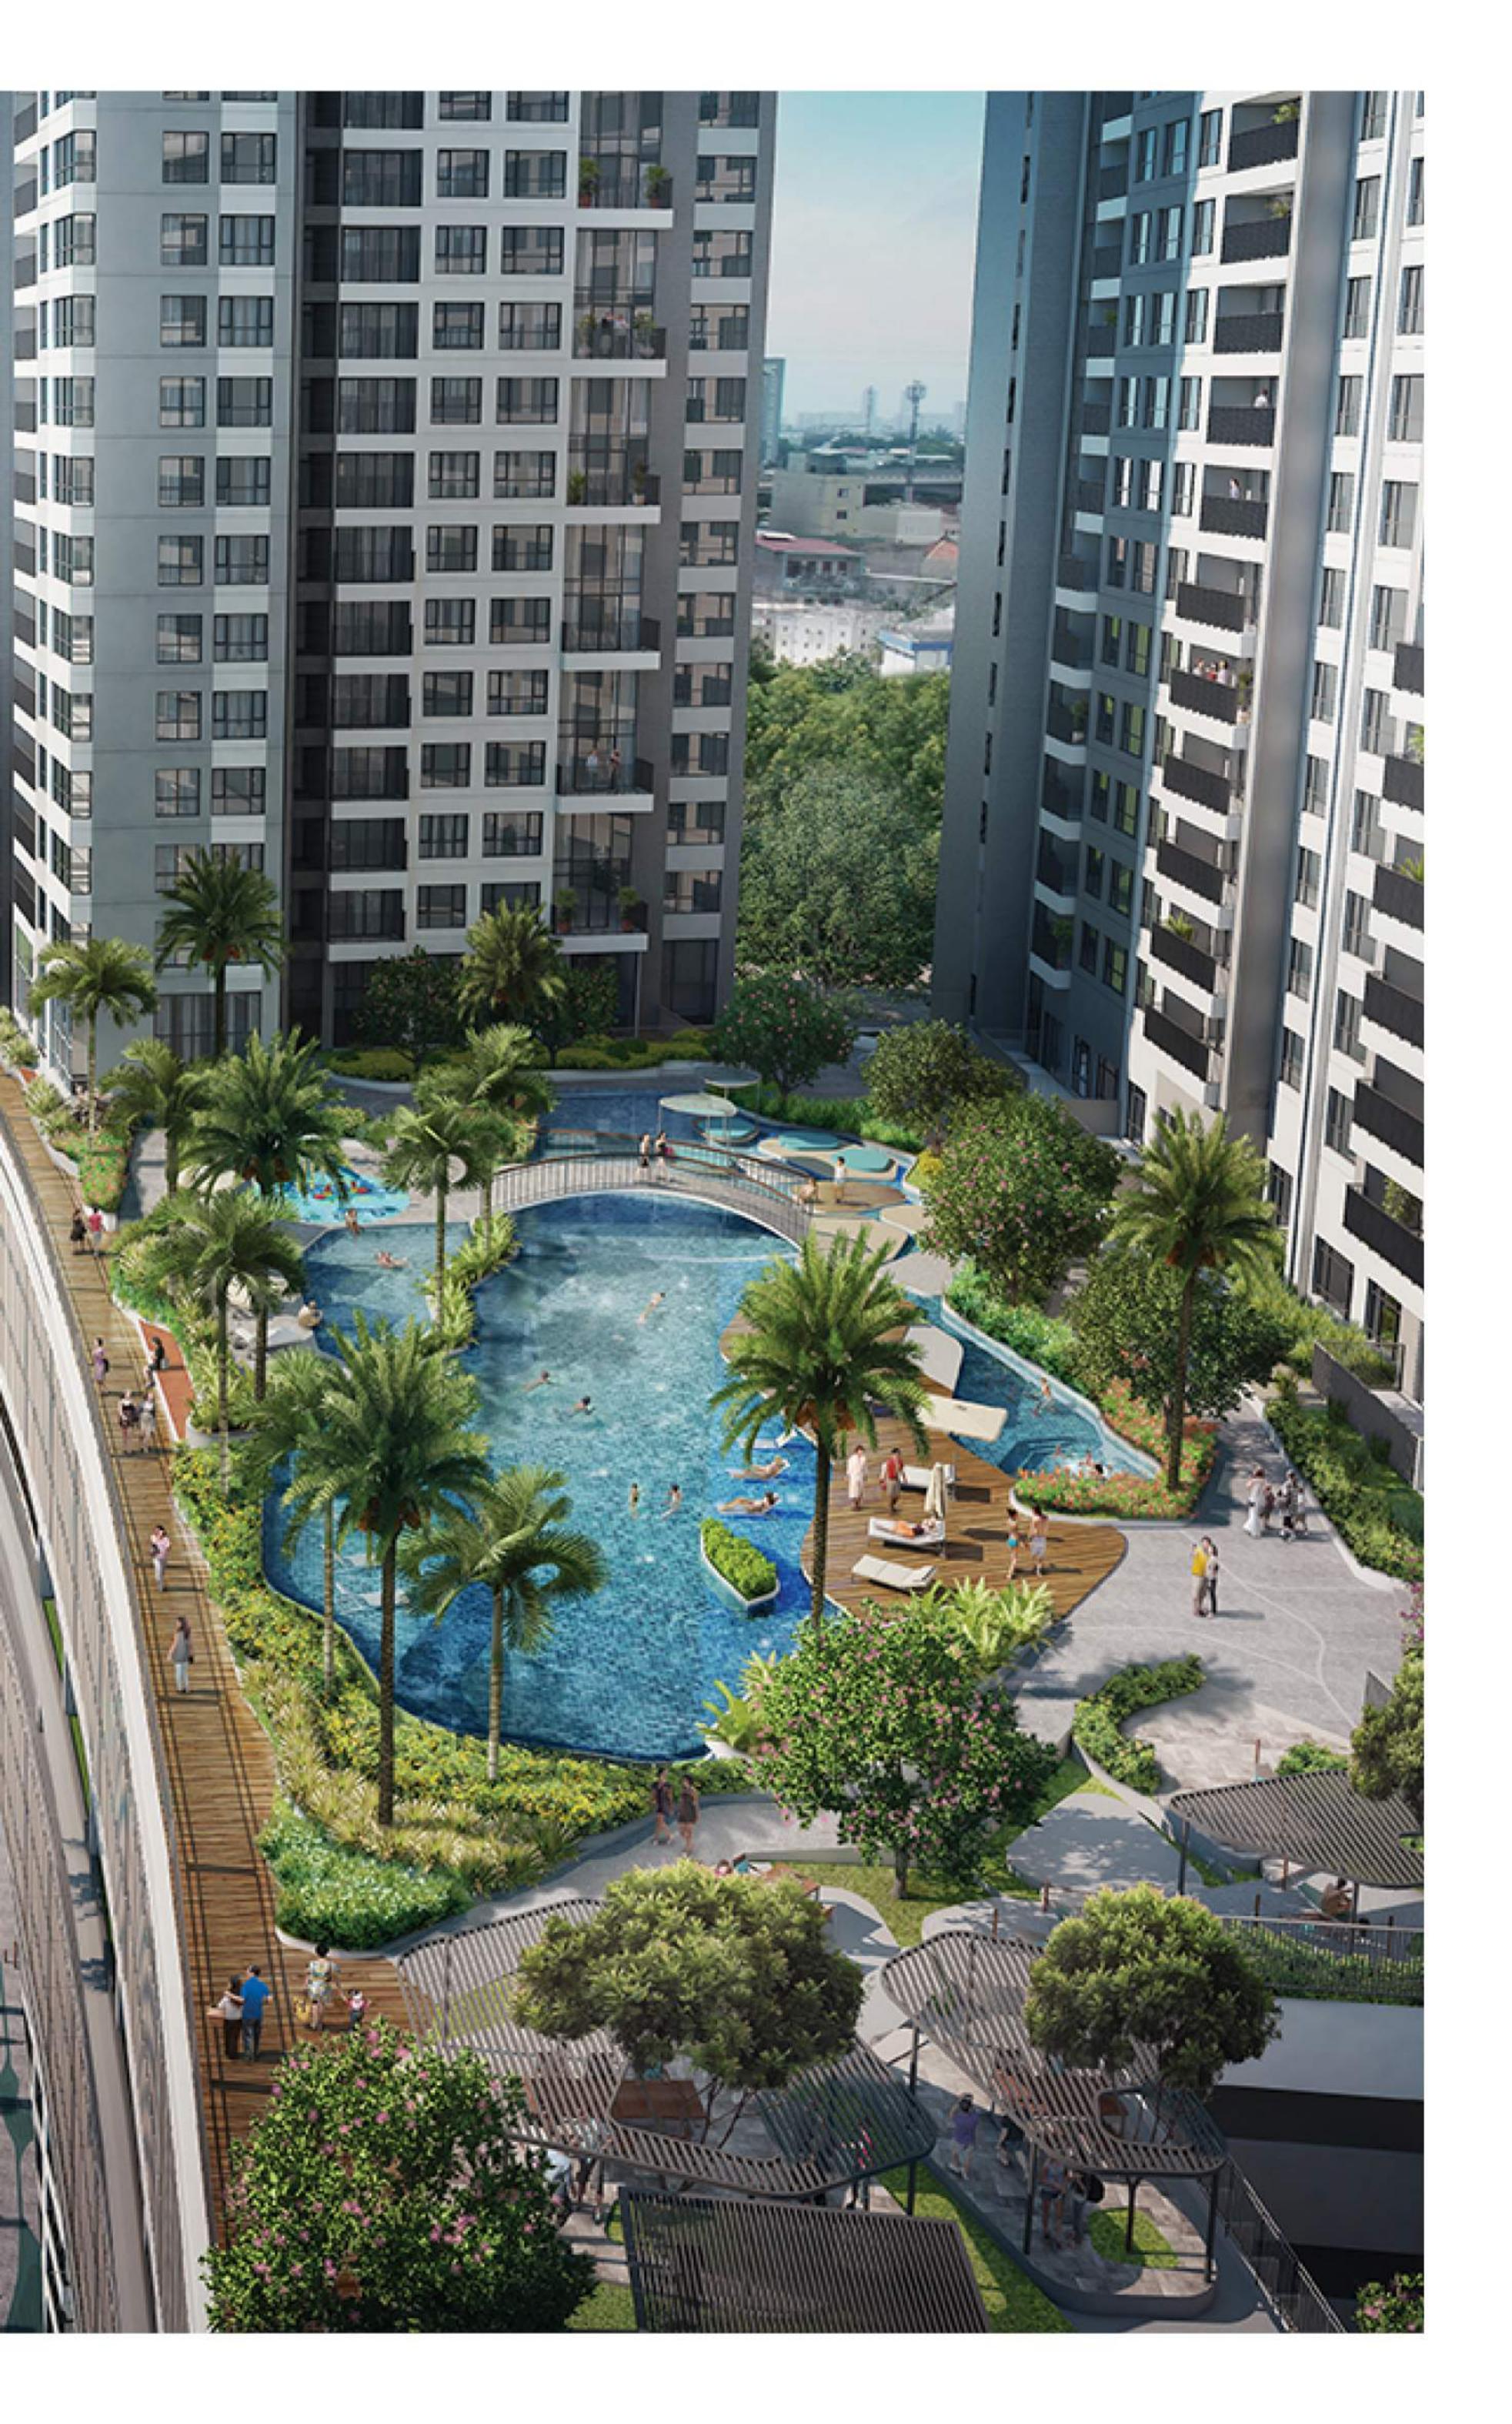

Mỗi ngày là vô vàn sự lựa chọn.

A family that plays together grows together. A host of recreational possibilities are yours at The View at Riviera Point.

Take a dip in the resort-style 50-metre swimming pool and simply soak your cares away. Work out at the modern aqua gymnasium, soak up the rays on your favourite lounge deck, and enjoy the sunset as you fire up the grill at your own BBQ pod.

Những giây phút vui đùa bên nhau sẽ giúp tình yêu thương gia đình thêm trọn vẹn. The View tại Riviera Point chính là nơi đáp ứng mọi nhu cầu giải trí của cả gia đình.

Đắm mình vào hồ bơi 50m mang phong cách nghỉ dưỡng để xua tan đi những bộn bề lo lắng. Bạn cũng có thể luyện tập tại khu thể dục dưới nước hiện đại, thả mình trong giây phút thư thái dưới ánh nắng tại khu thư giãn cạnh hồ bơi, hay tận hưởng hoàng hôn với bữa tiệc nướng thịnh soạn trên bếp lửa hồng.