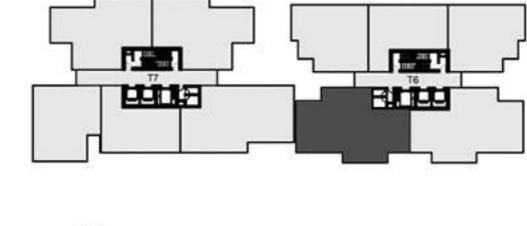

### SITE PLAN

LEVEL 29 (TOWER 6 & 7)

Sky gardens

LEVEL 26 (TOWER 8)

Sky lounge and hammock area

LEVEL 5

(A) 50m resort-style swimming pool

1 25m swimming pool

#### TẦNG 29 (THÁP 6 & 7)

Wườn trên cao