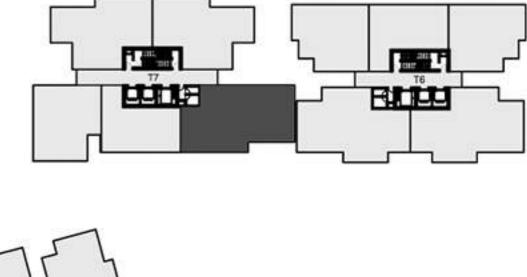

### SITE PLAN

LEVEL 29 (TOWER 6 & 7)

Sky gardens

LEVEL 26 (TOWER 8)

Sky lounge and hammock area

LEVEL 5

(A) 50m resort-style swimming pool

1 25m swimming pool

#### TẦNG 29 (THÁP 6 & 7)

Wườn trên cao