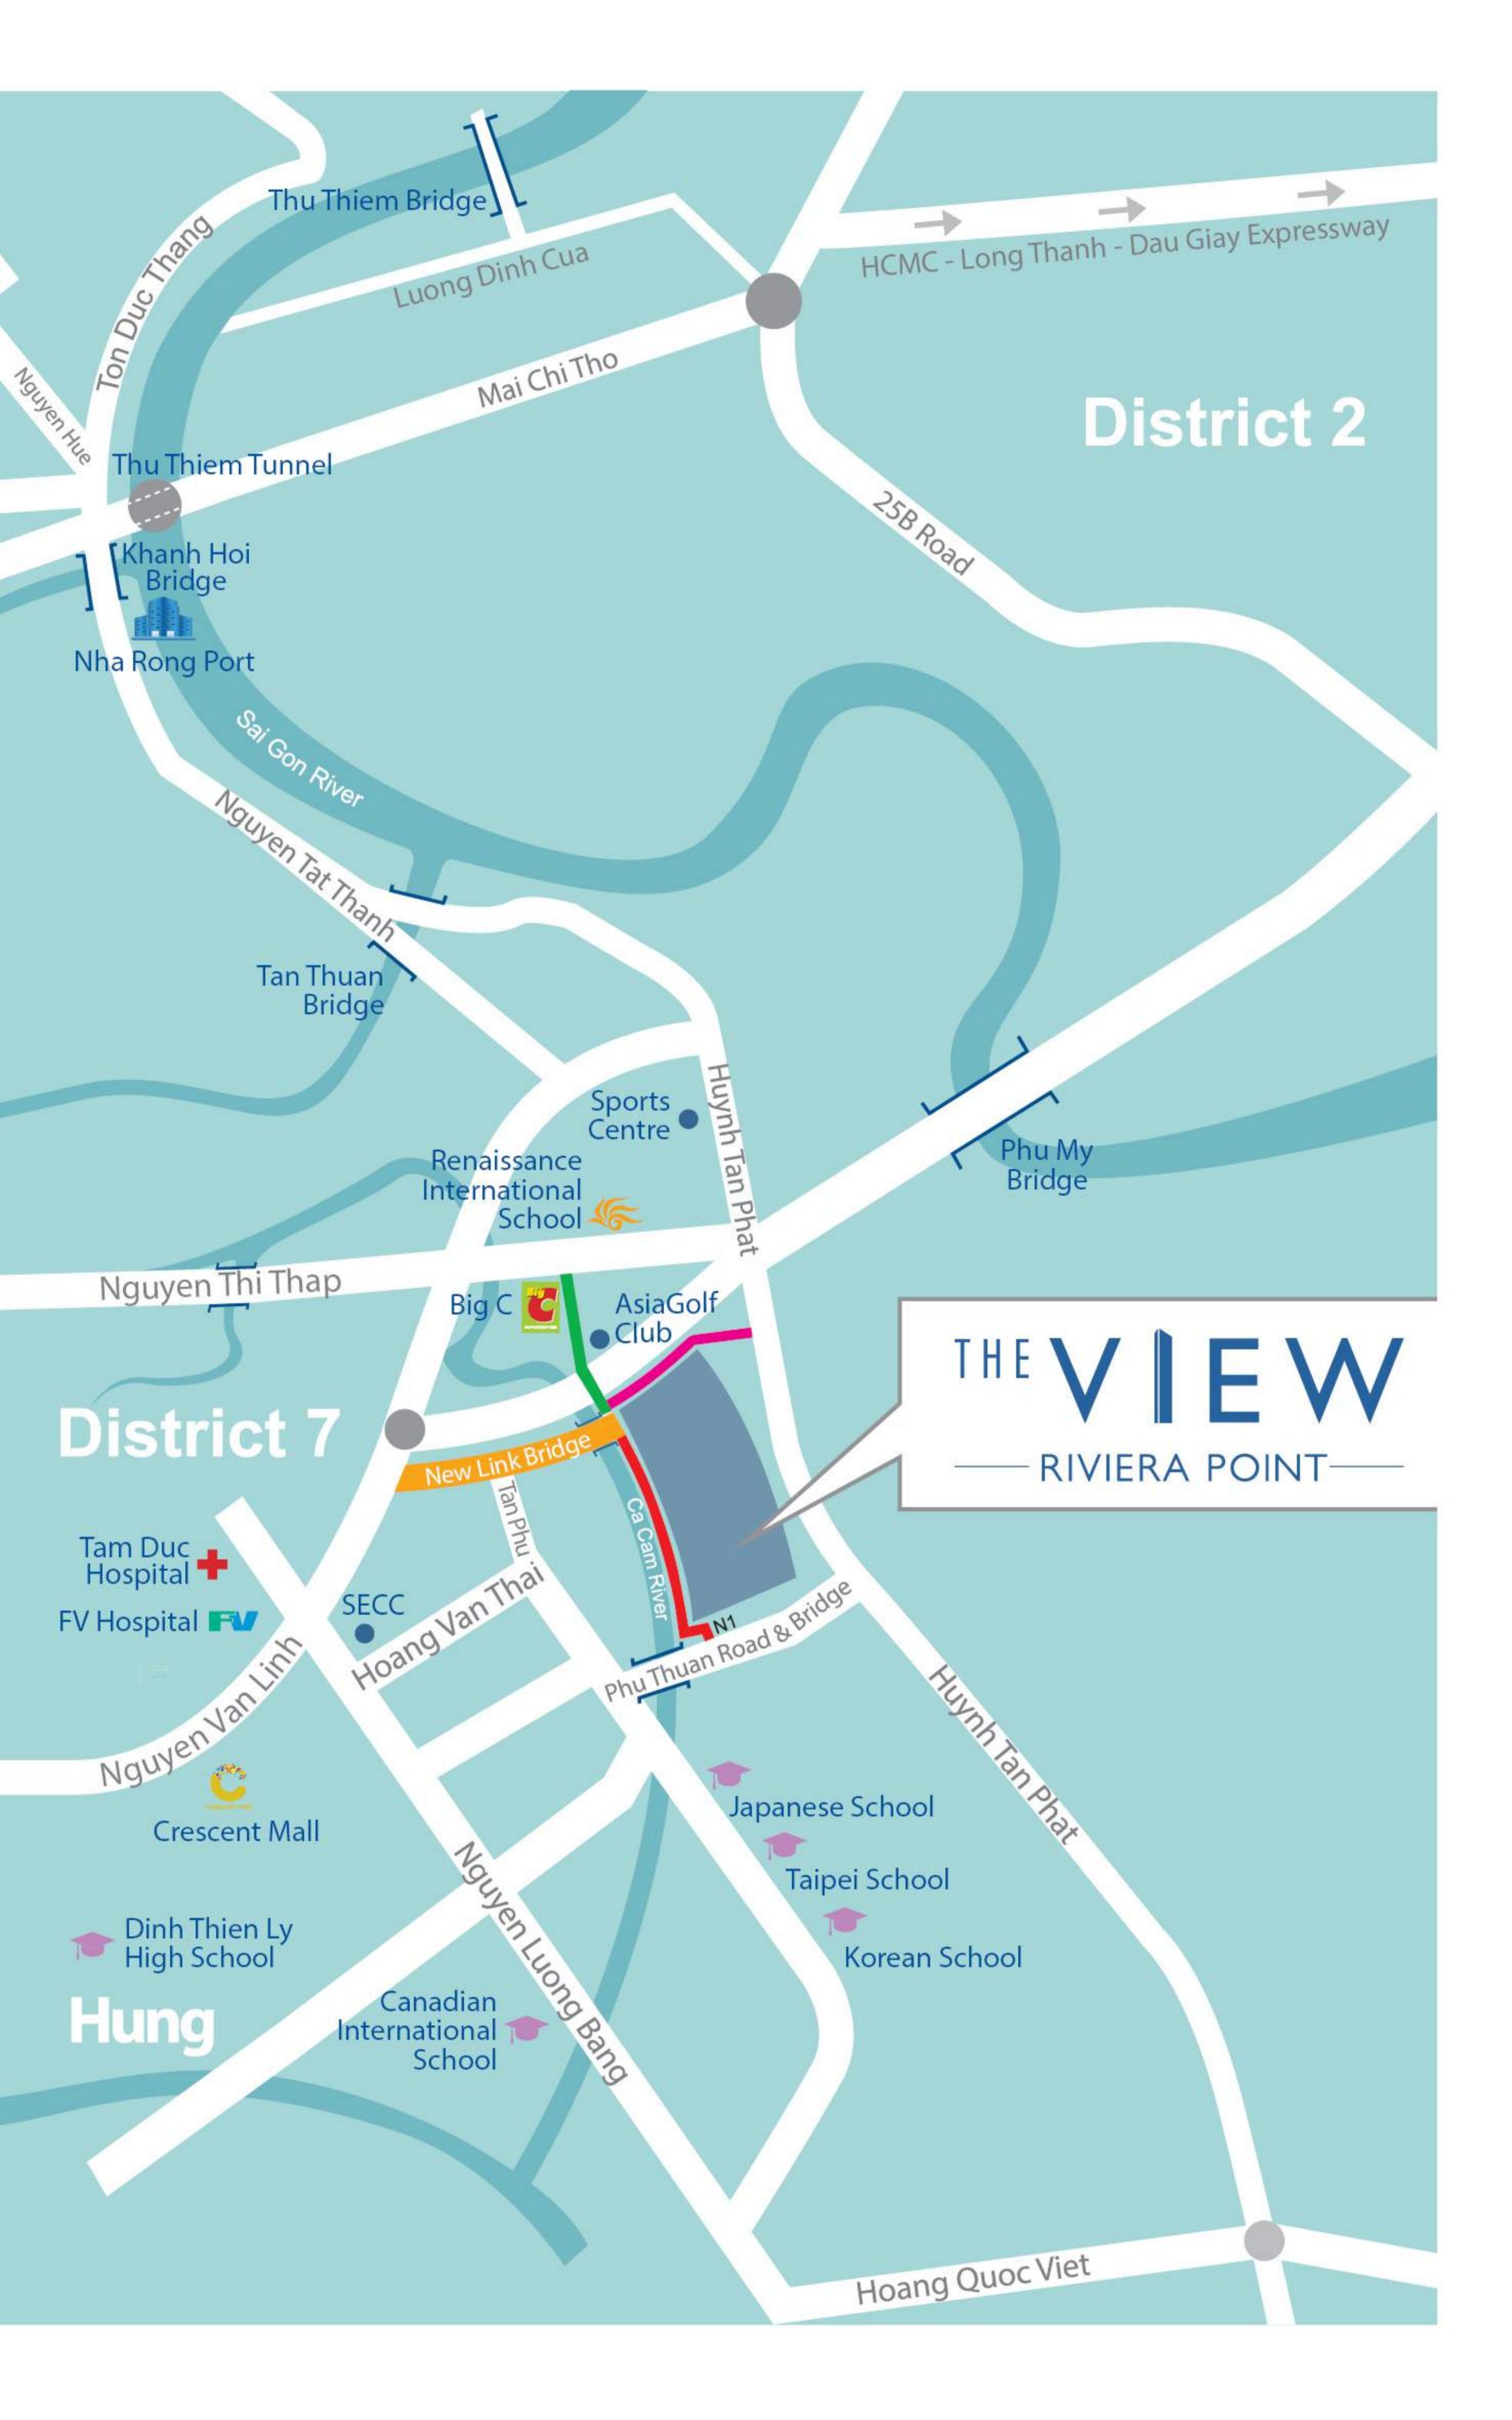

# ABOVE ALL THE CENTRE OF CONNECTIVITY

A world of amenities awaits at your doorstep.
The nearby Crescent Mall is accessible by a direct link bridge, while SC Vivo City and the Saigon Exhibition & Convention Centre are all within easy reach.

Riviera Point is also in close proximity to prestigious international schools including the British Vietnamese International School and the Royal Melbourne Institute of Technology.

The Franco-Vietnam Hospital is also just a 10-minute drive away.

# TRÊN TẤT CẢ TRUNG TÂM CỦA MỘI KẾT NỐI

Một thế giới tiện ích đang chờ đón ngay ngưỡng cửa nhà bạn. Trung tâm thương mại Crescent Mall trở nên gần hơn bao giờ hết với cây cầu kết nối mới. Bạn cũng có thể tiếp cận SC Vivo City và Trung tâm Hội chợ & Triển lãm Sài Gòn một cách dễ dàng.

Riviera Point còn gần kề với những trường quốc tế danh tiếng như Trường Quốc tế Anh Việt (BVIS) và Đại học Quốc tế RMIT. Bệnh viện Quốc tế Pháp Việt (FV) cũng chỉ cách dự án 10 phút lái xe.

Surrounded by top notch amenities Liền kề các tiện ích giải trí