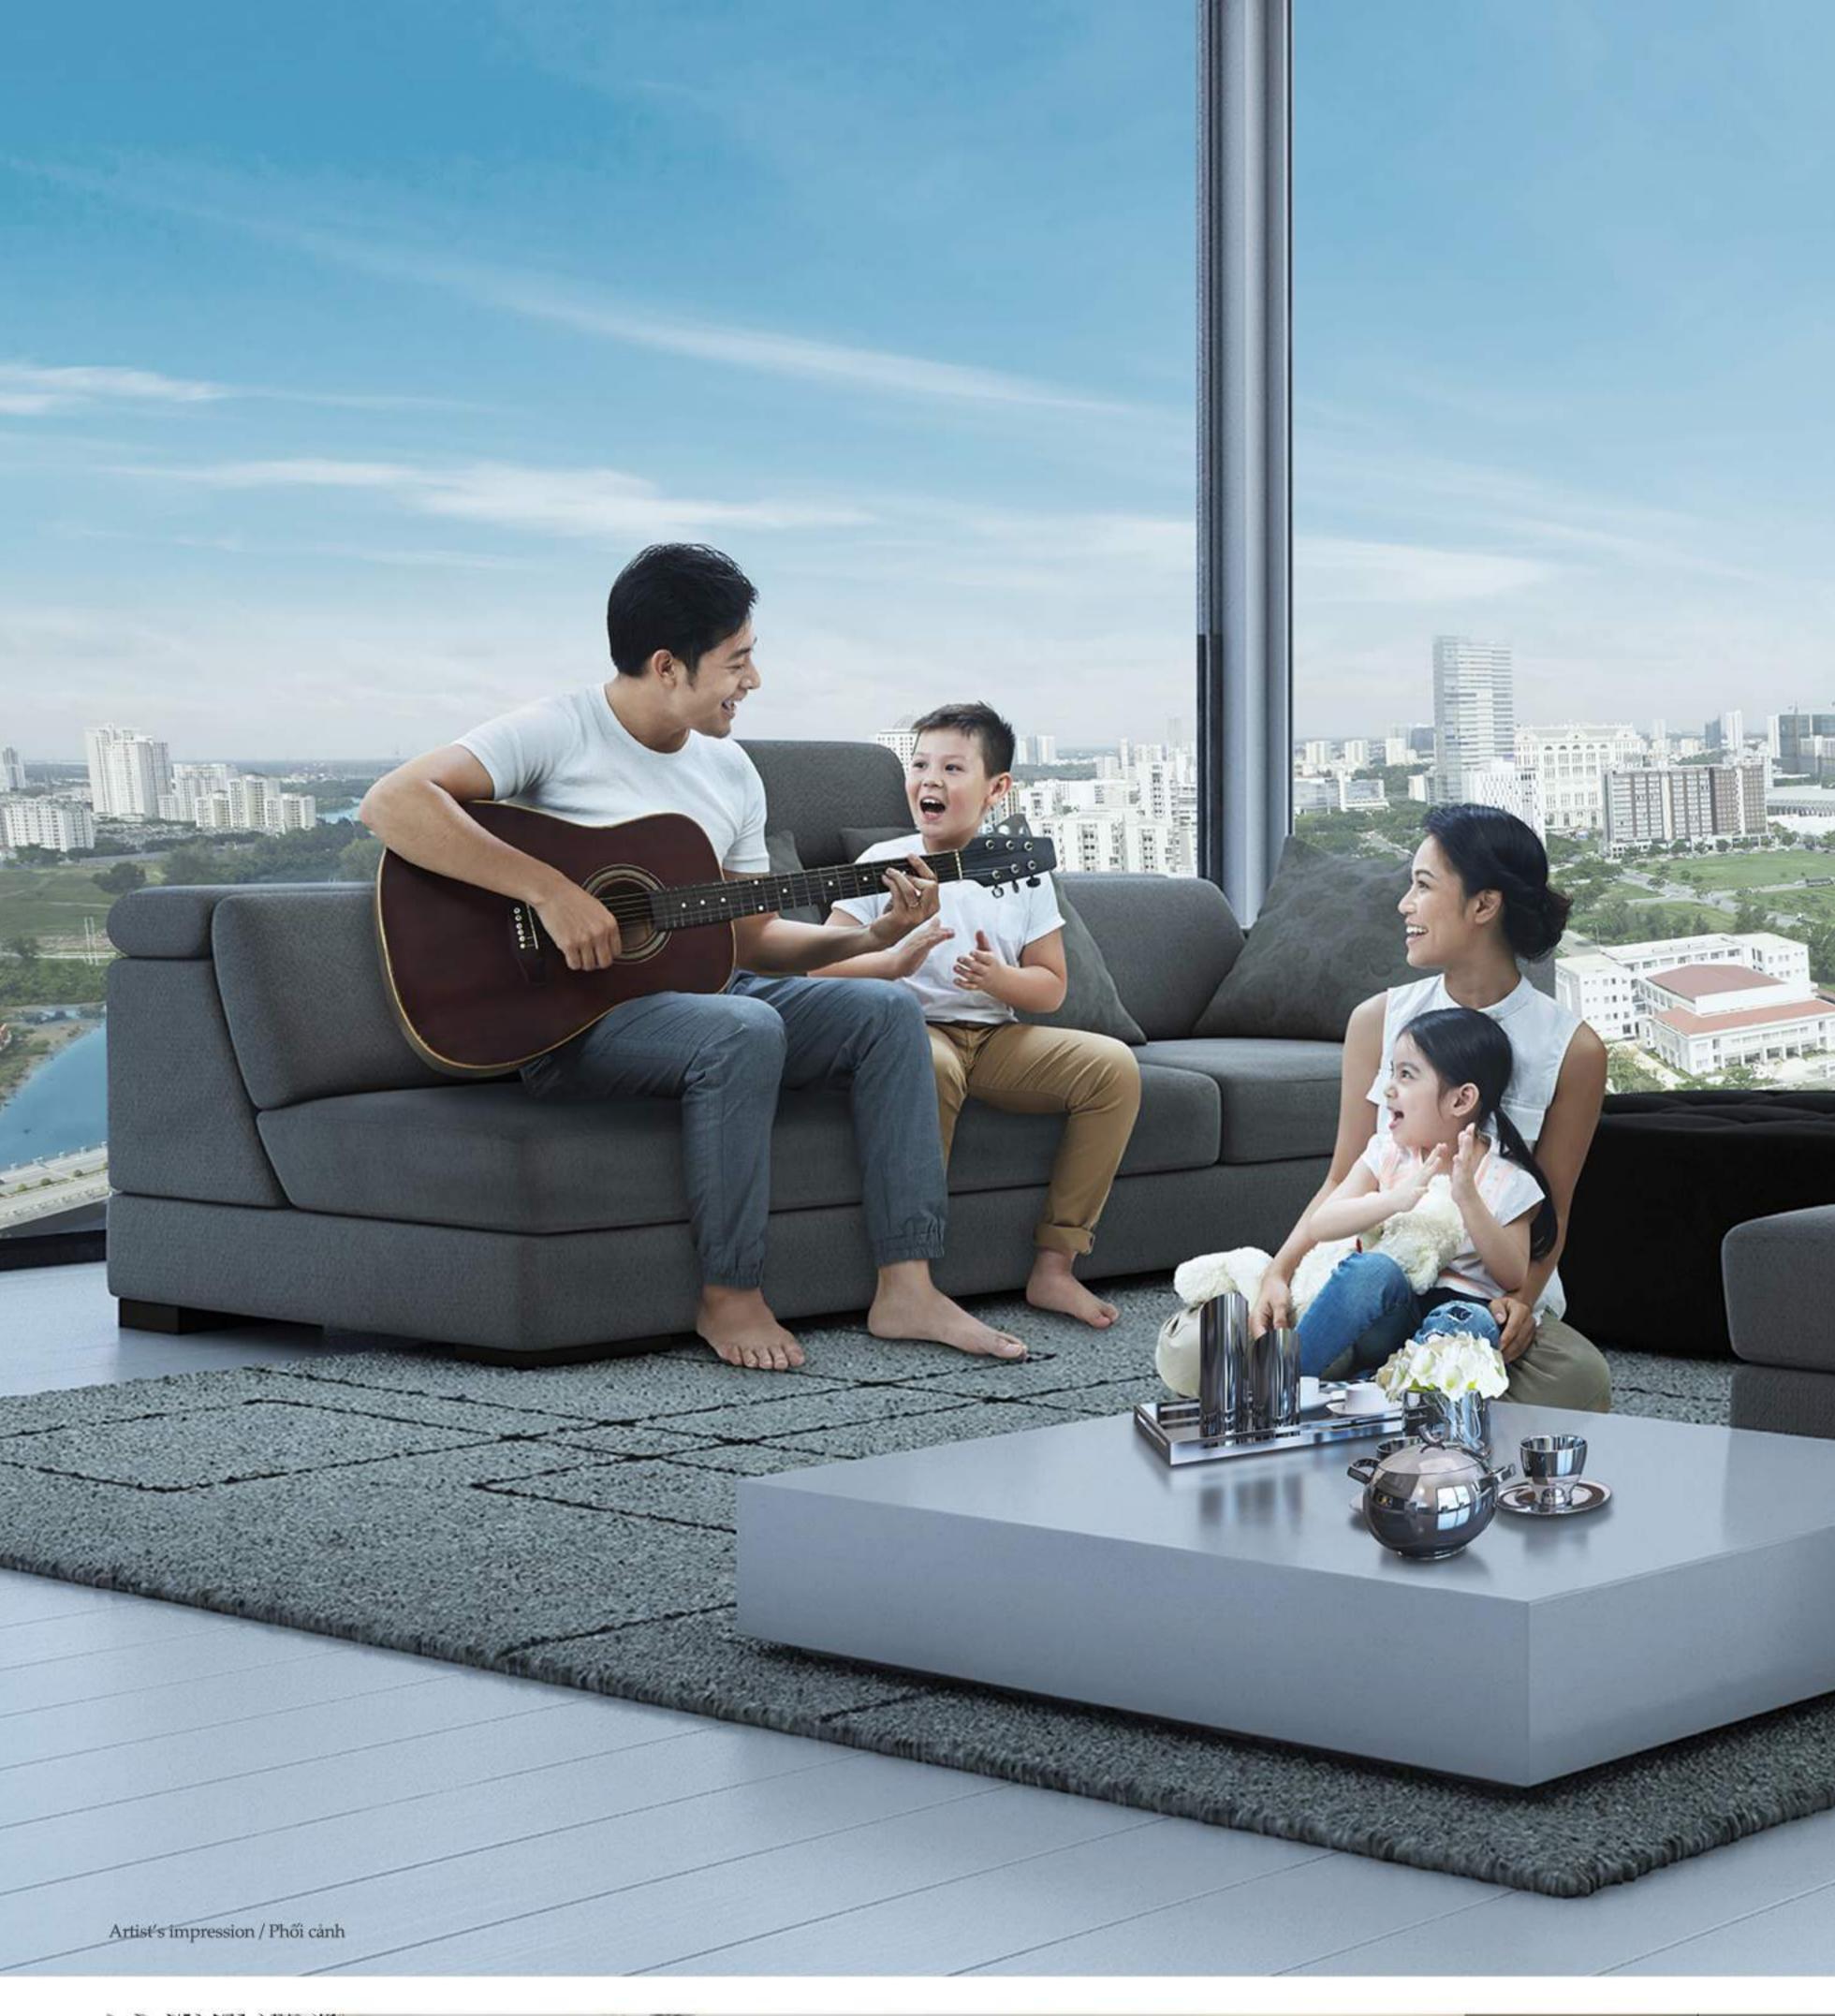

Tại The View tại Riviera Point bạn sẽ vô cùng tự hào khi sở hữu một ngôi nhà với thiết kế tinh tế, hiện đại, đẳng cấp, và các công năng tối ưu mà ai cũng mơ ước.

Chỉ với 5 căn hộ trên một tầng, căn nhà của bạn sẽ luôn thông thoáng và ngập tràn ánh sáng tự nhiên.

Hãy khởi đầu một cuộc sống tốt đẹp ngay hôm nay.

The living room, dining hall and bathrooms are fitted with fine flooring, while bathrooms feature fixtures from well-known brands.

Whip up a storm in the kitchen with premium appliances and fittings.

Phòng khách, phòng ăn và phòng tắm được lát nền sang trọng. Phòng tắm được trang bị với những thiết bị hiện đại từ các thương hiệu nổi tiếng.

Hãy cùng gia đình và bạn bè chuẩn bị những bữa tiệc thịnh soạn ngay trong gian bếp của bạn với các trang thiết bị cao cấp hàng đầu.