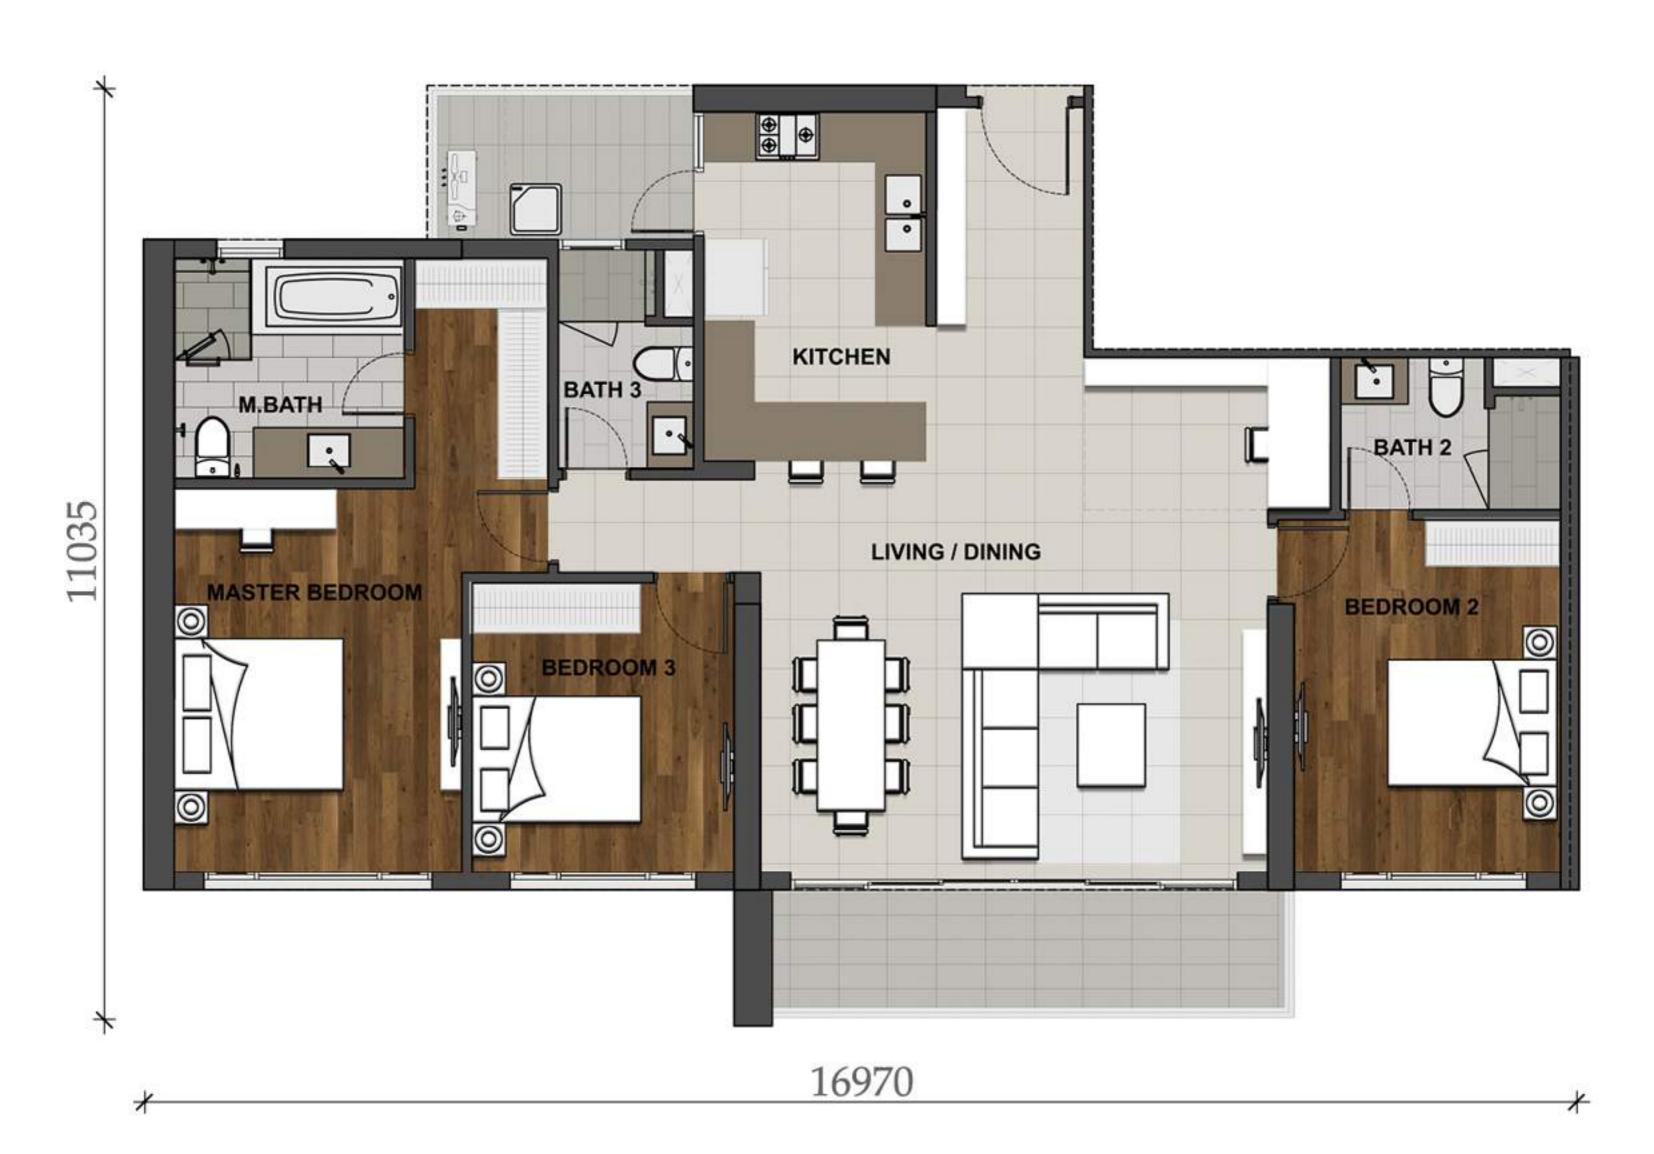

# TYPE 3BL-1/LOAI 3BL-1

3 BEDROOM LARGE / 3 PHÒNG NGỦ LỚN

147.0 m<sup>2\*</sup> / 133.8 m<sup>2\*\*</sup>

Plans are not to scale and for reference only. Whilst every care has been taken to ensure accuracy in the preparation of the information and specifications contained herein, no warranties whatsoever are given nor legal representations provided in respect thereon. Interested parties should rely on the formal sale and purchase documents. Visual representations including drawings, illustrations, photographs and art renderings portray artistic impressions only and are not to be taken as representation of fact or law. The vendor reserves the right to modify features, the units, plans or the development or any part thereof as may be approved or required by the relevant authorities.

Các bản vẽ mặt bằng căn hộ kèm nội thất không theo tỷ lệ và chỉ mang tính chất tham khảo. Chúng tôi rất cẩn trọng trong việc chuẩn bị, tuy nhiên chúng tôi sẽ không đảm bảo tính chính xác hoặc không chịu trách nhiệm pháp lý cho bản thông tin và các đặc điểm kỹ thuật này. Các bên có liên quan phải căn cứ vào hợp đồng mua bán chính thức. Tất cả những thông tin, bản vẽ, hình ảnh minh họa chỉ nhằm tạo ấn tượng nghệ thuật, không nhất thiết phải cam kết trước pháp luật hoặc đại diện thực tế. Chủ đầu tư có quyền thay đổi đặc điểm, căn nhà, bản vẽ hoặc bất kỳ những phát sinh nào theo yêu cầu hoặc sự chấp thuận của cơ quan nhà nước có thẩm quyền.

#### Layouts reviewed by

<sup>\*</sup> Diện tích đo từ tim tường đến tim tường

<sup>\*\*</sup> Diện tích đo từ mép trong trường đến mép trong tường