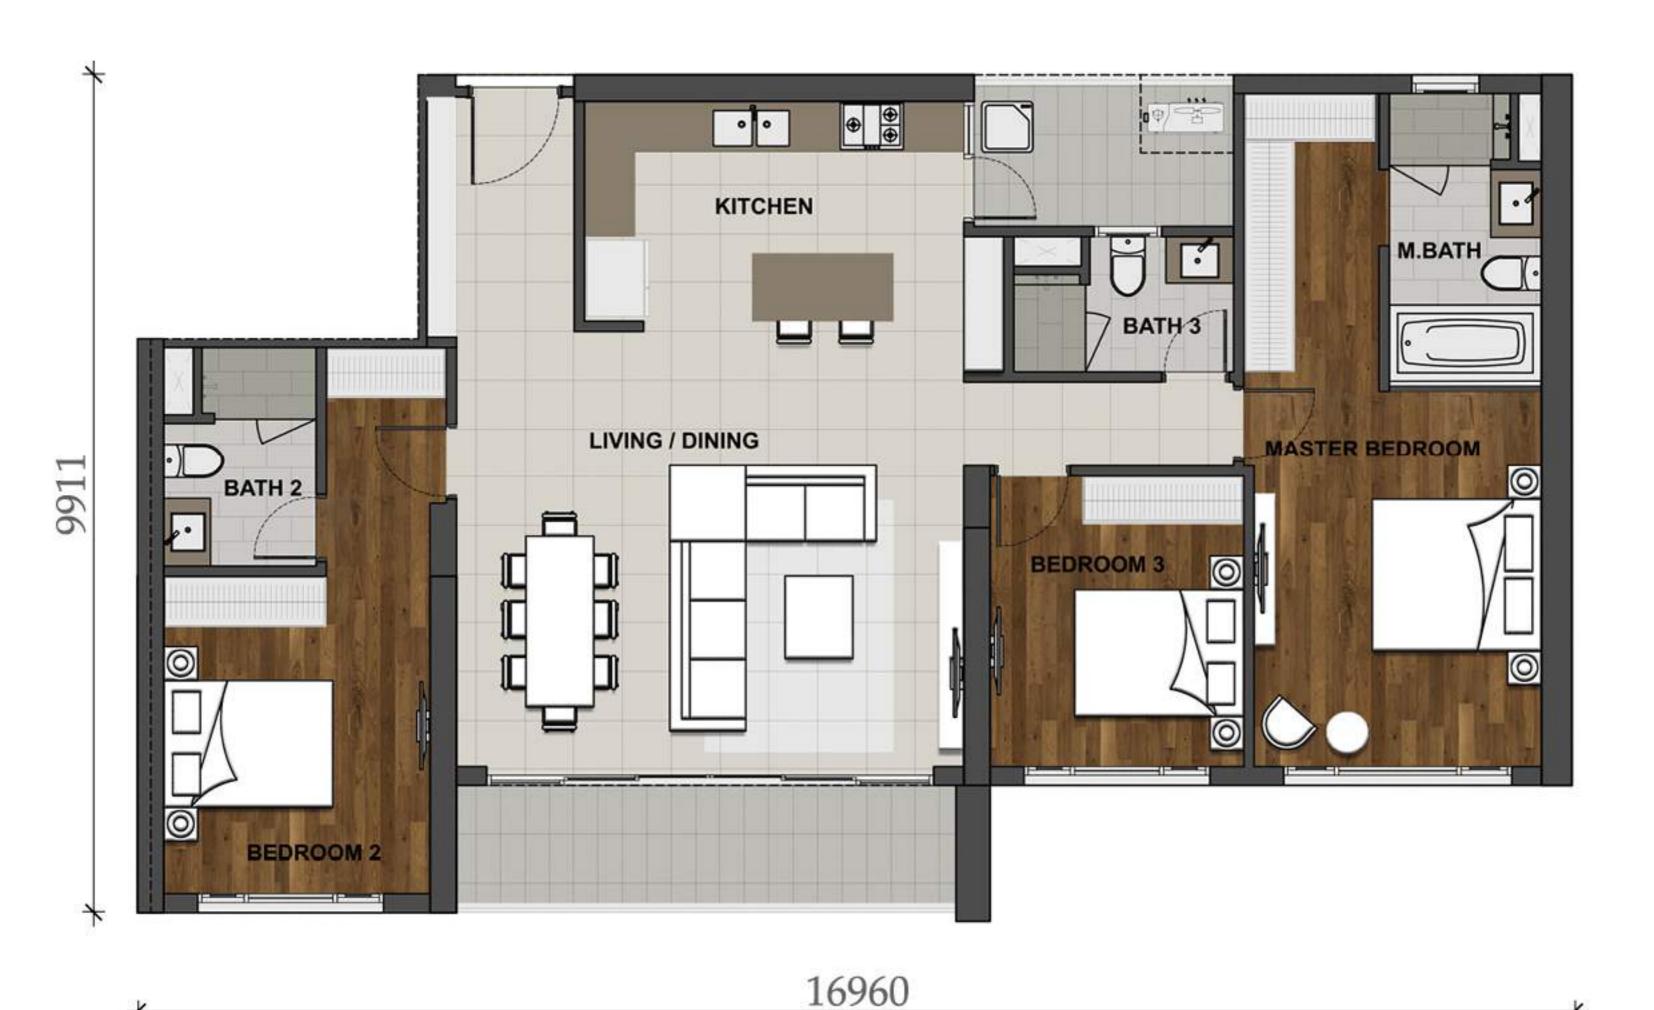

# TYPE 2BS / LOAI 2BS

2 BEDROOM SMALL / 2 PHÒNG NGỦ NHỏ

 $91.0 \text{ m}^{2*} / 82.4 \text{ m}^{2**}$ 

Plans are not to scale and for reference only. Whilst every care has been taken to ensure accuracy in the preparation of the information and specifications contained herein, no warranties whatsoever are given nor legal representations provided in respect thereon. Interested parties should rely on the formal sale and purchase documents. Visual representations including drawings, illustrations, photographs and art renderings portray artistic impressions only and are not to be taken as representation of fact or law. The vendor reserves the right to modify features, the units, plans or the development or any part thereof as may be approved or required by the relevant authorities.

- \* Centre wall to centre wall measurement \*\* Internal wall to internal wall measurement
- \* Diện tích đo từ tim tường đến tim tường
- \*\* Diện tích đo từ mép trong trường đến mép trong tường