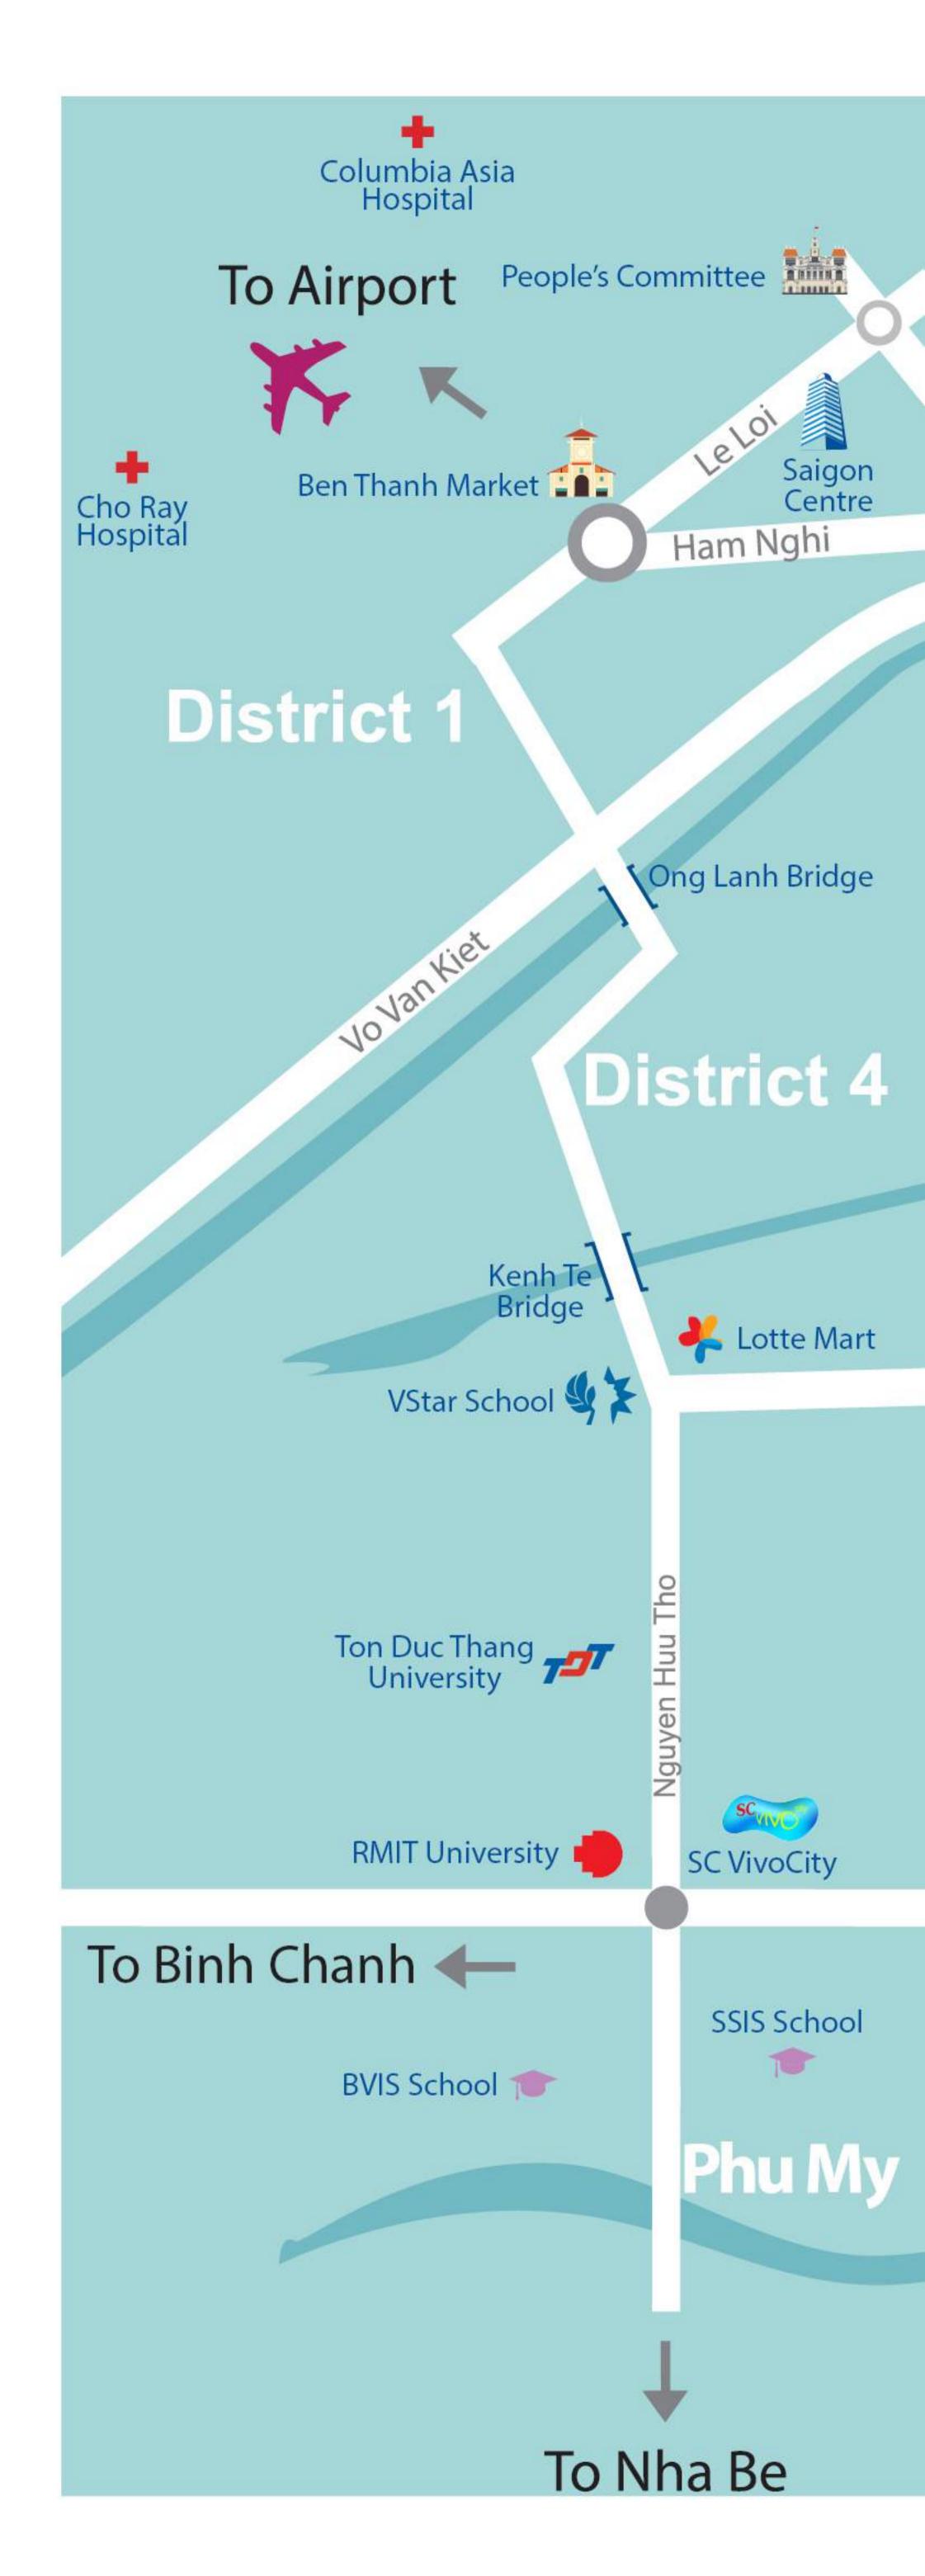

# ABOVE ALL THE CENTRE OF CONNECTIVITY

A world of amenities awaits at your doorstep.
The nearby Crescent Mall is accessible by a direct link bridge, while SC Vivo City and the Saigon Exhibition & Convention Centre are all within easy reach.

Riviera Point is also in close proximity to prestigious international schools including the British Vietnamese International School and the Royal Melbourne Institute of Technology.

The Franco-Vietnam Hospital is also just a 10-minute drive away.

# TRÊN TẤT CẢ TRUNG TÂM CỦA MỘI KẾT NỐI

Một thế giới tiện ích đang chờ đón ngay ngưỡng cửa nhà bạn. Trung tâm thương mại Crescent Mall trở nên gần hơn bao giờ hết với cây cầu kết nối mới. Bạn cũng có thể tiếp cận SC Vivo City và Trung tâm Hội chợ & Triển lãm Sài Gòn một cách dễ dàng.

Riviera Point còn gần kề với những trường quốc tế danh tiếng như Trường Quốc tế Anh Việt (BVIS) và Đại học Quốc tế RMIT. Bệnh viện Quốc tế Pháp Việt (FV) cũng chỉ cách dự án 10 phút lái xe.

Surrounded by top notch amenities Liền kề các tiện ích giải trí